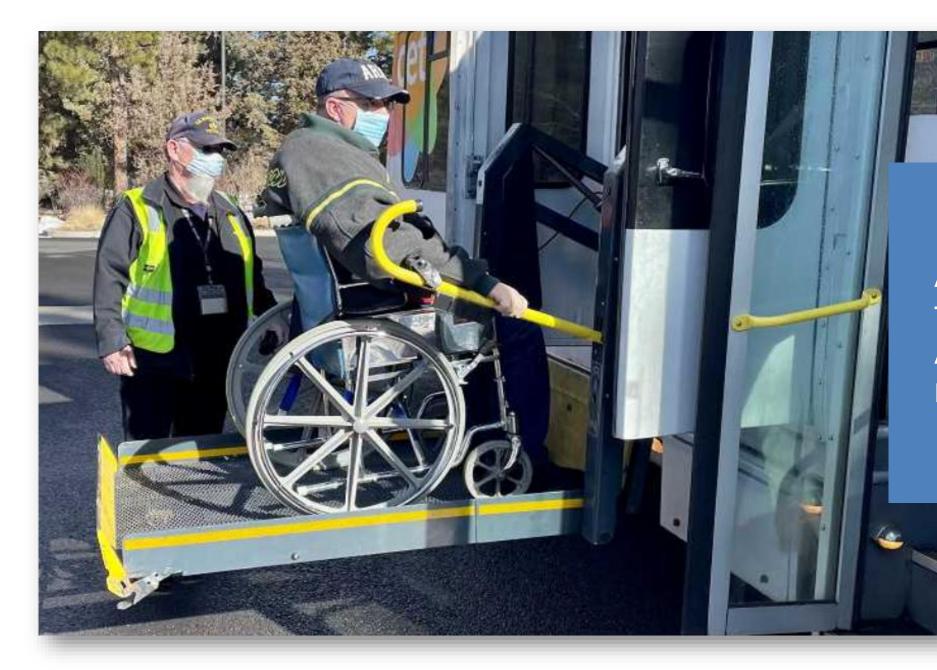

## Appellate Level Review

A-List Transportation Assistance Program

### A-List Transportation Assistance Program

### Transportation Schedule

- **9:00 a.m.:** Initial pick-up at the HINES VA, transporting Veterans directly to the VACCC office.
- 10:00 a.m.: Return trip from the VACCC office to the HINES VA.
- **11:00 a.m.:** Second pick-up at the HINES VA, ensuring continued access for Veterans throughout the morning.
- **12:00 p.m.:** Midday return trip from the VACCC office to the HINES VA.
- **1:00 p.m.:** Final pick-up at HINES VA, providing one last opportunity for Veterans to reach the VACCC office.
- **2:00 p.m.:** Final return trip of the day from the VACCC office to HINES VA.